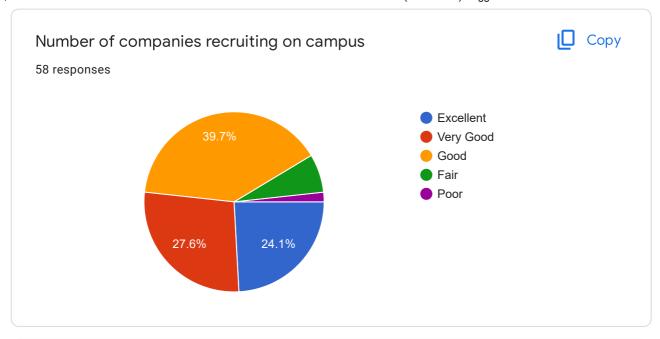

# GRADUATE EXIT SURVEY - Mechanical (Production) Engg - 2017 adm batch

58 responses

Publish analytics

Name
58 responses

Arun as
Al Ameen

Sooraj su

MAHESH J S

Aswin A S

SREEKANTH V

JIJO ANTONY

Madhav Sankar G

Anoop A





































### If Other specify

0 responses

No responses yet for this question.









#### QUALITY OF TEACHING-LEARNING







Satisfaction with teaching effectiveness in the following streams





















# Level of satisfaction for the following



















#### **FINAL PROJECT**

















#### **INFRASTRUCTURE**



































#### CAREER GUIDANCE AND PLACEMENT

















#### SKILL DEVELOPMENT





















































## SUPPORT FACILITIES AND THEIR FUNCTIONING











THE BOTTOM LINE











This content is neither created nor endorsed by Google. Report Abuse - Terms of Service - Privacy Policy

# Google Forms