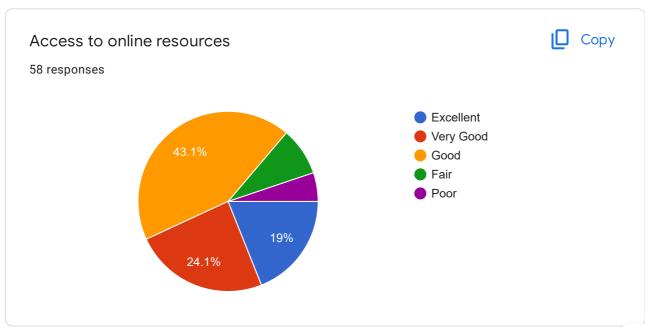

# GRADUATE EXIT SURVEY - Mechanical (Production) Engg - 2017 adm batch

58 responses

Publish analytics

Name
58 responses

Arun as
Al Ameen

Sooraj su

MAHESH J S

Aswin A S

SREEKANTH V

JIJO ANTONY

Madhav Sankar G

Anoop A





































### If Other specify

0 responses

No responses yet for this question.









#### QUALITY OF TEACHING-LEARNING







Satisfaction with teaching effectiveness in the following streams





















# Level of satisfaction for the following



















#### **FINAL PROJECT**

















#### **INFRASTRUCTURE**



































#### CAREER GUIDANCE AND PLACEMENT

















#### SKILL DEVELOPMENT





















































## SUPPORT FACILITIES AND THEIR FUNCTIONING











THE BOTTOM LINE











This content is neither created nor endorsed by Google. Report Abuse - Terms of Service - Privacy Policy

# Google Forms