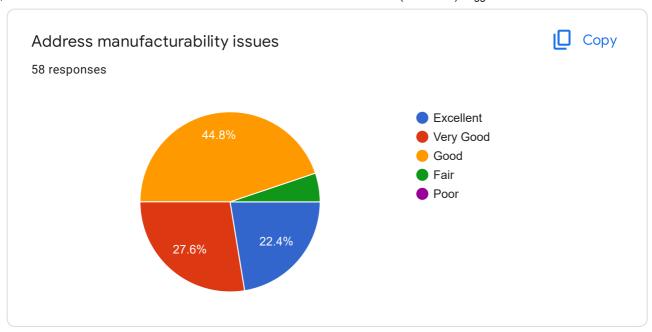

# GRADUATE EXIT SURVEY - Mechanical (Production) Engg - 2017 adm batch

58 responses

Publish analytics

Name
58 responses

Arun as
Al Ameen

Sooraj su

MAHESH J S

Aswin A S

SREEKANTH V

JIJO ANTONY

Madhav Sankar G

Anoop A





































### If Other specify

0 responses

No responses yet for this question.









#### QUALITY OF TEACHING-LEARNING







Satisfaction with teaching effectiveness in the following streams





















# Level of satisfaction for the following



















#### **FINAL PROJECT**

















#### **INFRASTRUCTURE**



































#### CAREER GUIDANCE AND PLACEMENT

















#### SKILL DEVELOPMENT





















































## SUPPORT FACILITIES AND THEIR FUNCTIONING











THE BOTTOM LINE











This content is neither created nor endorsed by Google. Report Abuse - Terms of Service - Privacy Policy

# Google Forms