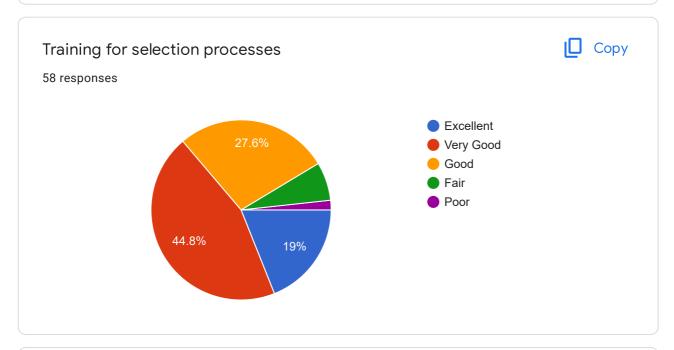

# GRADUATE EXIT SURVEY - Mechanical (Production) Engg - 2017 adm batch

58 responses

Publish analytics

Name
58 responses

Arun as
Al Ameen

Sooraj su

MAHESH J S

Aswin A S

SREEKANTH V

JIJO ANTONY

Madhav Sankar G

Anoop A





































### If Other specify

0 responses

No responses yet for this question.









#### QUALITY OF TEACHING-LEARNING







Satisfaction with teaching effectiveness in the following streams





















# Level of satisfaction for the following



















#### **FINAL PROJECT**

















#### **INFRASTRUCTURE**



































#### CAREER GUIDANCE AND PLACEMENT

















#### SKILL DEVELOPMENT





















































## SUPPORT FACILITIES AND THEIR FUNCTIONING











THE BOTTOM LINE











This content is neither created nor endorsed by Google. Report Abuse - Terms of Service - Privacy Policy

# Google Forms