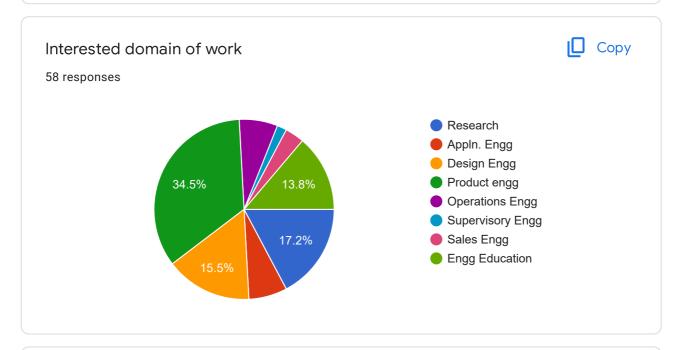

#### QUALITY OF TEACHING-LEARNING

Satisfaction with teaching effectiveness in the following streams