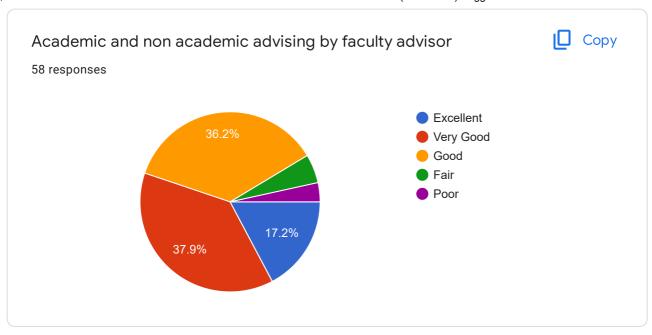

# GRADUATE EXIT SURVEY - Mechanical (Production) Engg - 2017 adm batch

58 responses

Publish analytics

Name
58 responses

Arun as
Al Ameen

Sooraj su

MAHESH J S

Aswin A S

SREEKANTH V

JIJO ANTONY

Madhav Sankar G

Anoop A





































### If Other specify

0 responses

No responses yet for this question.









#### QUALITY OF TEACHING-LEARNING







Satisfaction with teaching effectiveness in the following streams





















# Level of satisfaction for the following



















#### **FINAL PROJECT**

















#### **INFRASTRUCTURE**



































#### CAREER GUIDANCE AND PLACEMENT

















#### SKILL DEVELOPMENT





















































## SUPPORT FACILITIES AND THEIR FUNCTIONING











THE BOTTOM LINE











This content is neither created nor endorsed by Google. Report Abuse - Terms of Service - Privacy Policy

# Google Forms