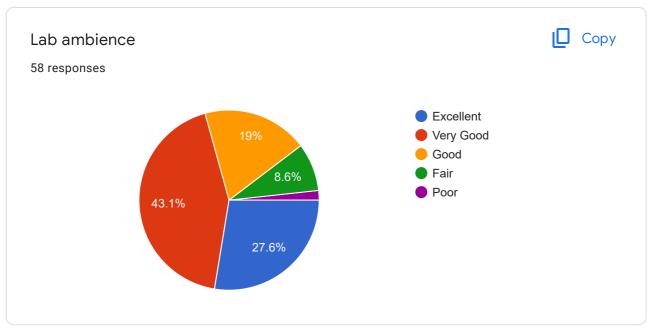

# GRADUATE EXIT SURVEY - Mechanical (Production) Engg - 2017 adm batch

58 responses

Publish analytics

Name
58 responses

Arun as
Al Ameen

Sooraj su

MAHESH J S

Aswin A S

SREEKANTH V

JIJO ANTONY

Madhav Sankar G

Anoop A





































### If Other specify

0 responses

No responses yet for this question.









#### QUALITY OF TEACHING-LEARNING







Satisfaction with teaching effectiveness in the following streams





















# Level of satisfaction for the following



















#### **FINAL PROJECT**

















#### **INFRASTRUCTURE**



































#### CAREER GUIDANCE AND PLACEMENT

















#### SKILL DEVELOPMENT





















































## SUPPORT FACILITIES AND THEIR FUNCTIONING











THE BOTTOM LINE











This content is neither created nor endorsed by Google. Report Abuse - Terms of Service - Privacy Policy

# Google Forms