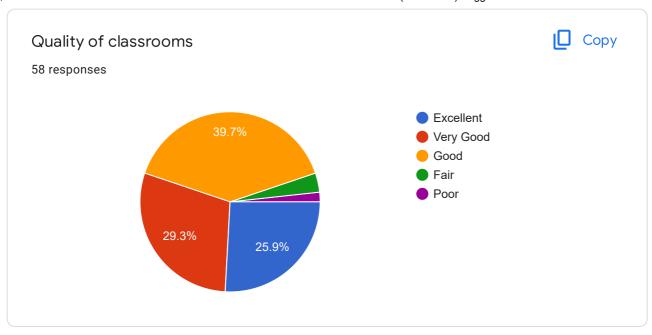

# GRADUATE EXIT SURVEY - Mechanical (Production) Engg - 2017 adm batch

58 responses

Publish analytics

Name
58 responses

Arun as
Al Ameen

Sooraj su

MAHESH J S

Aswin A S

SREEKANTH V

JIJO ANTONY

Madhav Sankar G

Anoop A





































### If Other specify

0 responses

No responses yet for this question.









#### QUALITY OF TEACHING-LEARNING







Satisfaction with teaching effectiveness in the following streams





















# Level of satisfaction for the following



















#### **FINAL PROJECT**

















#### **INFRASTRUCTURE**



































#### CAREER GUIDANCE AND PLACEMENT

















#### SKILL DEVELOPMENT





















































## SUPPORT FACILITIES AND THEIR FUNCTIONING











THE BOTTOM LINE











This content is neither created nor endorsed by Google. Report Abuse - Terms of Service - Privacy Policy

# Google Forms