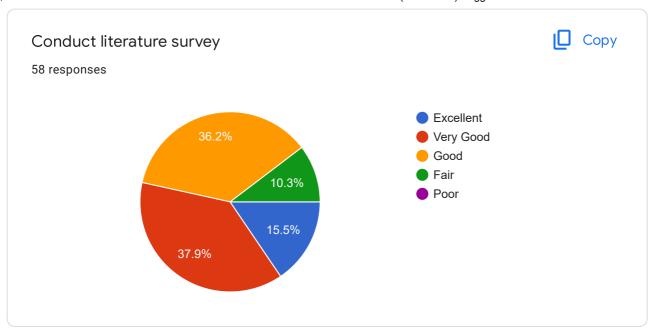

# GRADUATE EXIT SURVEY - Mechanical (Production) Engg - 2017 adm batch

58 responses

Publish analytics

Name
58 responses

Arun as
Al Ameen

Sooraj su

MAHESH J S

Aswin A S

SREEKANTH V

JIJO ANTONY

Madhav Sankar G

Anoop A





































### If Other specify

0 responses

No responses yet for this question.









#### QUALITY OF TEACHING-LEARNING







Satisfaction with teaching effectiveness in the following streams





















# Level of satisfaction for the following



















#### **FINAL PROJECT**

















#### **INFRASTRUCTURE**



































#### CAREER GUIDANCE AND PLACEMENT

















#### SKILL DEVELOPMENT





















































## SUPPORT FACILITIES AND THEIR FUNCTIONING











THE BOTTOM LINE











This content is neither created nor endorsed by Google. Report Abuse - Terms of Service - Privacy Policy

# Google Forms