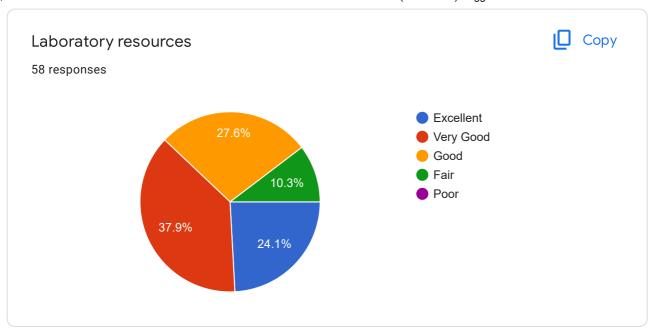

# GRADUATE EXIT SURVEY - Mechanical (Production) Engg - 2017 adm batch

58 responses

Publish analytics

Name
58 responses

Arun as
Al Ameen

Sooraj su

MAHESH J S

Aswin A S

SREEKANTH V

JIJO ANTONY

Madhav Sankar G

Anoop A





































### If Other specify

0 responses

No responses yet for this question.









#### QUALITY OF TEACHING-LEARNING







Satisfaction with teaching effectiveness in the following streams





















# Level of satisfaction for the following



















#### **FINAL PROJECT**

















#### **INFRASTRUCTURE**



































#### CAREER GUIDANCE AND PLACEMENT

















#### SKILL DEVELOPMENT





















































## SUPPORT FACILITIES AND THEIR FUNCTIONING











THE BOTTOM LINE











This content is neither created nor endorsed by Google. Report Abuse - Terms of Service - Privacy Policy

# Google Forms