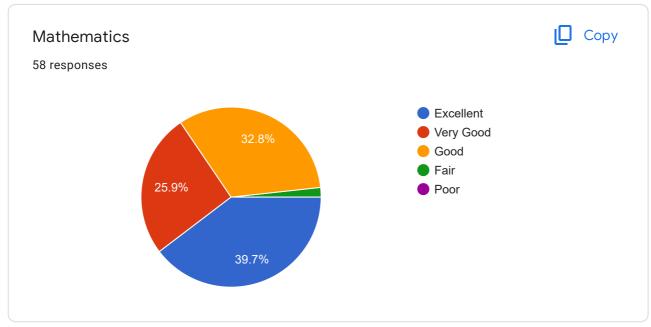

#### QUALITY OF TEACHING-LEARNING

Satisfaction with teaching effectiveness in the following streams