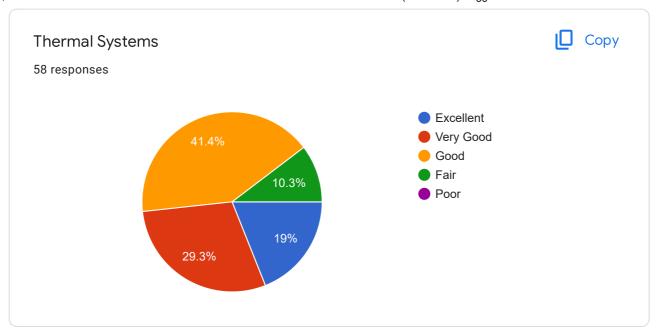

#### QUALITY OF TEACHING-LEARNING

Satisfaction with teaching effectiveness in the following streams