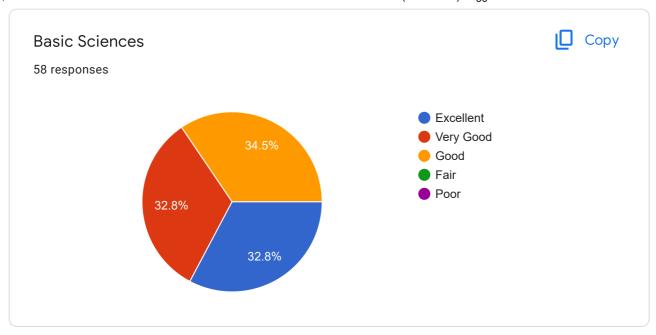

#### QUALITY OF TEACHING-LEARNING

Satisfaction with teaching effectiveness in the following streams