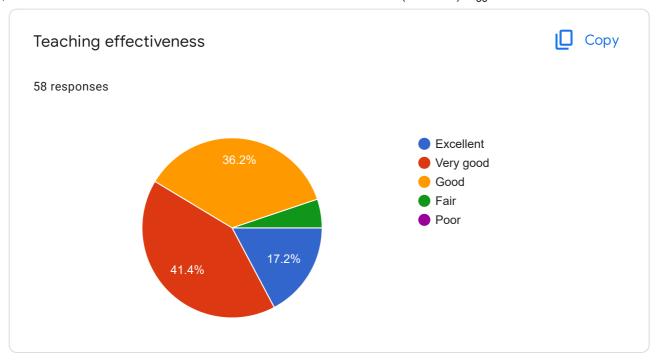

#### QUALITY OF TEACHING-LEARNING

Satisfaction with teaching effectiveness in the following streams