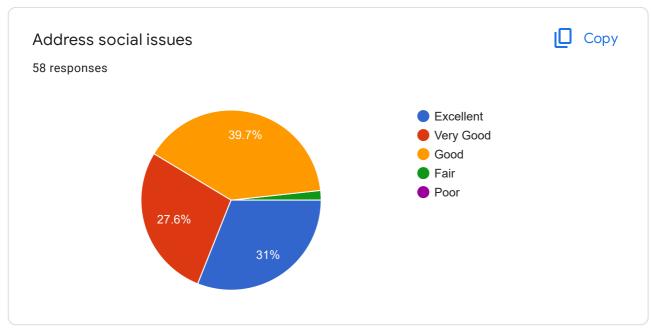

# GRADUATE EXIT SURVEY - Mechanical (Production) Engg - 2017 adm batch

58 responses

Publish analytics

Name
58 responses

Arun as
Al Ameen

Sooraj su

MAHESH J S

Aswin A S

SREEKANTH V

JIJO ANTONY

Madhav Sankar G

Anoop A





































### If Other specify

0 responses

No responses yet for this question.









#### QUALITY OF TEACHING-LEARNING







Satisfaction with teaching effectiveness in the following streams





















# Level of satisfaction for the following



















#### **FINAL PROJECT**

















#### **INFRASTRUCTURE**



































#### CAREER GUIDANCE AND PLACEMENT

















#### SKILL DEVELOPMENT





















































## SUPPORT FACILITIES AND THEIR FUNCTIONING











THE BOTTOM LINE











This content is neither created nor endorsed by Google. Report Abuse - Terms of Service - Privacy Policy

# Google Forms