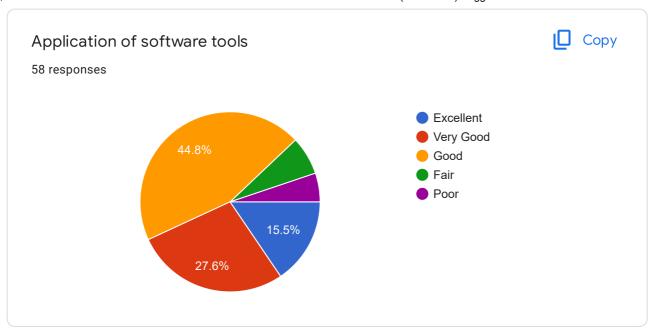

#### QUALITY OF TEACHING-LEARNING

Satisfaction with teaching effectiveness in the following streams