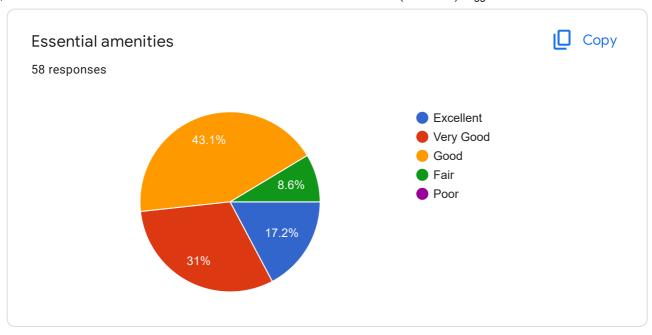

# GRADUATE EXIT SURVEY - Mechanical (Production) Engg - 2017 adm batch

58 responses

Publish analytics

Name
58 responses

Arun as
Al Ameen

Sooraj su

MAHESH J S

Aswin A S

SREEKANTH V

JIJO ANTONY

Madhav Sankar G

Anoop A





































### If Other specify

0 responses

No responses yet for this question.









#### QUALITY OF TEACHING-LEARNING







Satisfaction with teaching effectiveness in the following streams





















# Level of satisfaction for the following



















#### **FINAL PROJECT**

















#### **INFRASTRUCTURE**



































#### CAREER GUIDANCE AND PLACEMENT

















#### SKILL DEVELOPMENT





















































## SUPPORT FACILITIES AND THEIR FUNCTIONING











THE BOTTOM LINE











This content is neither created nor endorsed by Google. Report Abuse - Terms of Service - Privacy Policy

# Google Forms