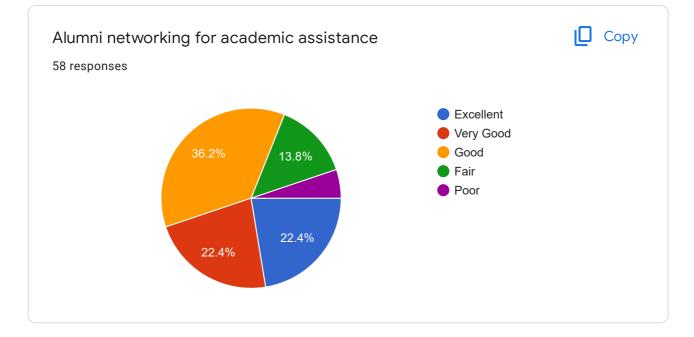

# GRADUATE EXIT SURVEY - Mechanical (Production) Engg - 2017 adm batch

58 responses

Publish analytics

Name
58 responses

Arun as
Al Ameen

Sooraj su

MAHESH J S

Aswin A S

SREEKANTH V

JIJO ANTONY

Madhav Sankar G

Anoop A





































### If Other specify

0 responses

No responses yet for this question.









#### QUALITY OF TEACHING-LEARNING







Satisfaction with teaching effectiveness in the following streams





















# Level of satisfaction for the following



















#### **FINAL PROJECT**

















#### **INFRASTRUCTURE**



































#### CAREER GUIDANCE AND PLACEMENT

















#### SKILL DEVELOPMENT





















































## SUPPORT FACILITIES AND THEIR FUNCTIONING











THE BOTTOM LINE











This content is neither created nor endorsed by Google. Report Abuse - Terms of Service - Privacy Policy

# Google Forms