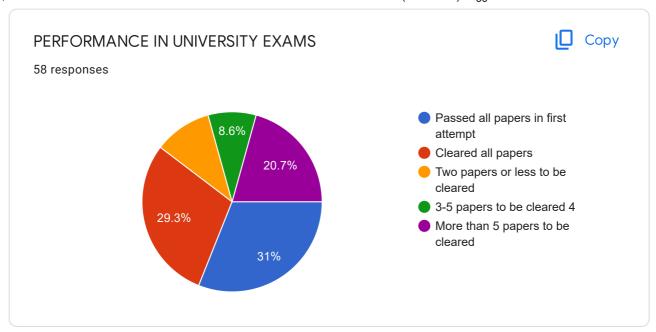

# GRADUATE EXIT SURVEY - Mechanical (Production) Engg - 2017 adm batch

58 responses

Publish analytics

Name
58 responses

Arun as
Al Ameen

Sooraj su

MAHESH J S

Aswin A S

SREEKANTH V

JIJO ANTONY

Madhav Sankar G

Anoop A





































### If Other specify

0 responses

No responses yet for this question.









#### QUALITY OF TEACHING-LEARNING







Satisfaction with teaching effectiveness in the following streams





















# Level of satisfaction for the following



















#### **FINAL PROJECT**

















#### **INFRASTRUCTURE**



































#### CAREER GUIDANCE AND PLACEMENT

















#### SKILL DEVELOPMENT





















































## SUPPORT FACILITIES AND THEIR FUNCTIONING











THE BOTTOM LINE











This content is neither created nor endorsed by Google. Report Abuse - Terms of Service - Privacy Policy

# Google Forms