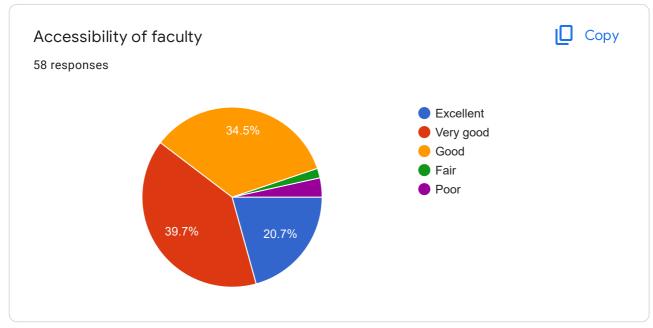

#### QUALITY OF TEACHING-LEARNING

Satisfaction with teaching effectiveness in the following streams