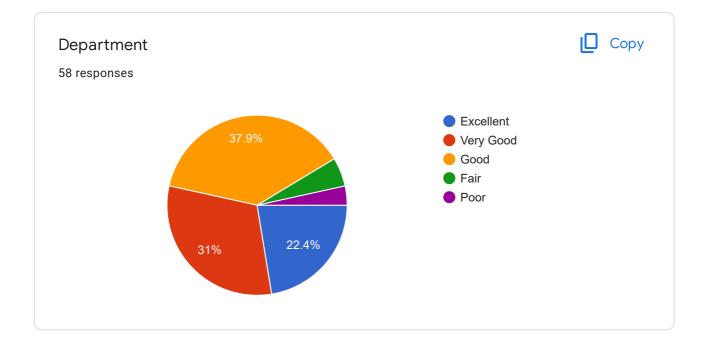

# GRADUATE EXIT SURVEY - Mechanical (Production) Engg - 2017 adm batch

58 responses

Publish analytics

Name
58 responses

Arun as
Al Ameen

Sooraj su

MAHESH J S

Aswin A S

SREEKANTH V

JIJO ANTONY

Madhav Sankar G

Anoop A





































### If Other specify

0 responses

No responses yet for this question.









#### QUALITY OF TEACHING-LEARNING







Satisfaction with teaching effectiveness in the following streams





















# Level of satisfaction for the following



















#### **FINAL PROJECT**

















#### **INFRASTRUCTURE**



































#### CAREER GUIDANCE AND PLACEMENT

















#### SKILL DEVELOPMENT





















































## SUPPORT FACILITIES AND THEIR FUNCTIONING











THE BOTTOM LINE











This content is neither created nor endorsed by Google. Report Abuse - Terms of Service - Privacy Policy

# Google Forms