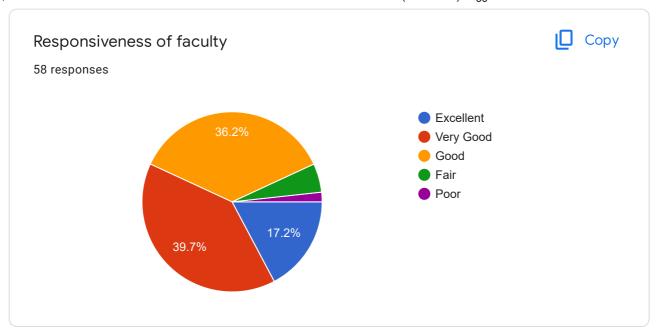

#### QUALITY OF TEACHING-LEARNING

Satisfaction with teaching effectiveness in the following streams