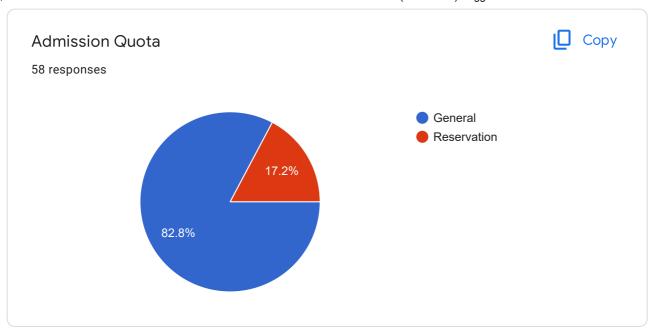

# GRADUATE EXIT SURVEY - Mechanical (Production) Engg - 2017 adm batch

58 responses

Publish analytics

Name
58 responses

Arun as
Al Ameen

Sooraj su

MAHESH J S

Aswin A S

SREEKANTH V

JIJO ANTONY

Madhav Sankar G

Anoop A





































### If Other specify

0 responses

No responses yet for this question.









#### QUALITY OF TEACHING-LEARNING







Satisfaction with teaching effectiveness in the following streams





















# Level of satisfaction for the following



















#### **FINAL PROJECT**

















#### **INFRASTRUCTURE**



































#### CAREER GUIDANCE AND PLACEMENT

















#### SKILL DEVELOPMENT





















































## SUPPORT FACILITIES AND THEIR FUNCTIONING











THE BOTTOM LINE











This content is neither created nor endorsed by Google. Report Abuse - Terms of Service - Privacy Policy

# Google Forms