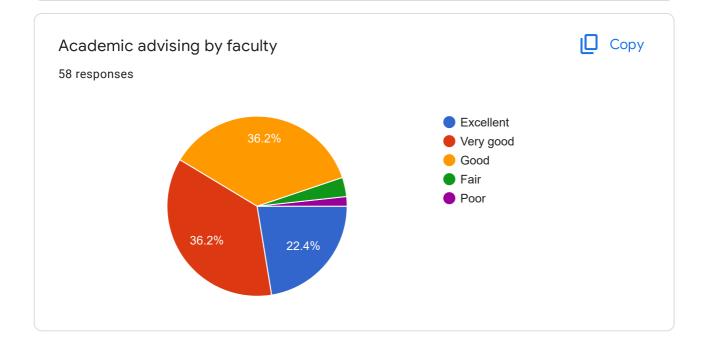

# GRADUATE EXIT SURVEY - Mechanical (Production) Engg - 2017 adm batch

58 responses

Publish analytics

Name
58 responses

Arun as
Al Ameen

Sooraj su

MAHESH J S

Aswin A S

SREEKANTH V

JIJO ANTONY

Madhav Sankar G

Anoop A





































### If Other specify

0 responses

No responses yet for this question.









#### QUALITY OF TEACHING-LEARNING







Satisfaction with teaching effectiveness in the following streams





















# Level of satisfaction for the following



















#### **FINAL PROJECT**

















#### **INFRASTRUCTURE**



































#### CAREER GUIDANCE AND PLACEMENT

















#### SKILL DEVELOPMENT





















































## SUPPORT FACILITIES AND THEIR FUNCTIONING











THE BOTTOM LINE











This content is neither created nor endorsed by Google. Report Abuse - Terms of Service - Privacy Policy

# Google Forms