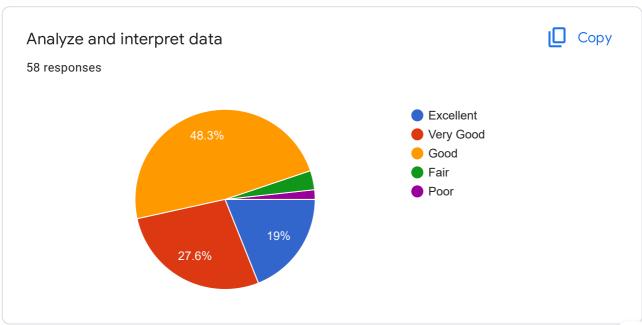

#### QUALITY OF TEACHING-LEARNING

Satisfaction with teaching effectiveness in the following streams