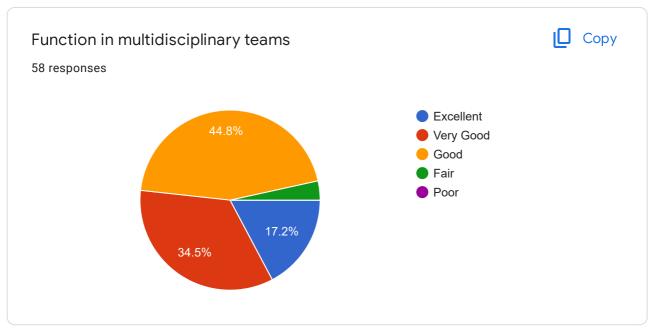

# GRADUATE EXIT SURVEY - Mechanical (Production) Engg - 2017 adm batch

58 responses

Publish analytics

Name
58 responses

Arun as
Al Ameen

Sooraj su

MAHESH J S

Aswin A S

SREEKANTH V

JIJO ANTONY

Madhav Sankar G

Anoop A





































### If Other specify

0 responses

No responses yet for this question.









#### QUALITY OF TEACHING-LEARNING







Satisfaction with teaching effectiveness in the following streams





















# Level of satisfaction for the following



















#### **FINAL PROJECT**

















#### **INFRASTRUCTURE**



































#### CAREER GUIDANCE AND PLACEMENT

















#### SKILL DEVELOPMENT





















































## SUPPORT FACILITIES AND THEIR FUNCTIONING











THE BOTTOM LINE











This content is neither created nor endorsed by Google. Report Abuse - Terms of Service - Privacy Policy

# Google Forms