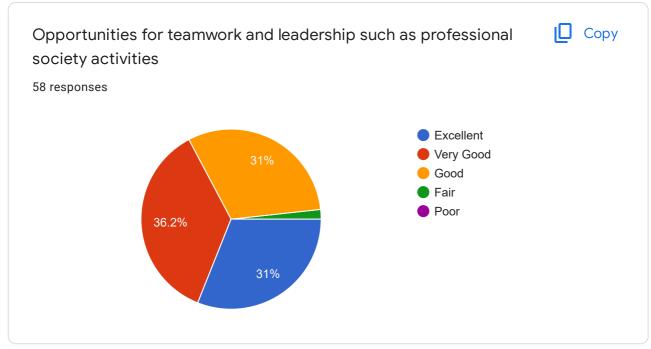

# GRADUATE EXIT SURVEY - Mechanical (Production) Engg - 2017 adm batch

58 responses

Publish analytics

Name
58 responses

Arun as
Al Ameen

Sooraj su

MAHESH J S

Aswin A S

SREEKANTH V

JIJO ANTONY

Madhav Sankar G

Anoop A





































### If Other specify

0 responses

No responses yet for this question.









#### QUALITY OF TEACHING-LEARNING







Satisfaction with teaching effectiveness in the following streams





















# Level of satisfaction for the following



















#### **FINAL PROJECT**

















#### **INFRASTRUCTURE**



































#### CAREER GUIDANCE AND PLACEMENT

















#### SKILL DEVELOPMENT





















































## SUPPORT FACILITIES AND THEIR FUNCTIONING











THE BOTTOM LINE











This content is neither created nor endorsed by Google. Report Abuse - Terms of Service - Privacy Policy

# Google Forms