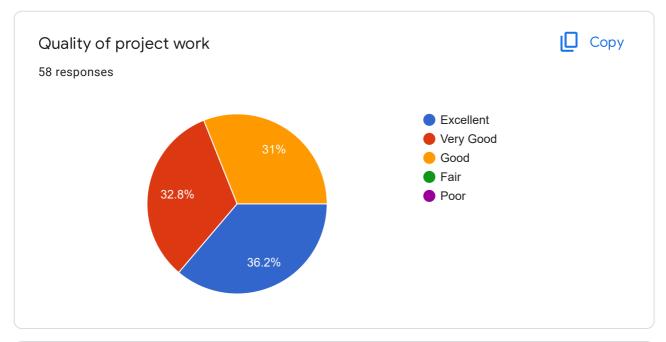

# GRADUATE EXIT SURVEY - Mechanical (Production) Engg - 2017 adm batch

58 responses

Publish analytics

Name
58 responses

Arun as
Al Ameen

Sooraj su

MAHESH J S

Aswin A S

SREEKANTH V

JIJO ANTONY

Madhav Sankar G

Anoop A





































### If Other specify

0 responses

No responses yet for this question.









#### QUALITY OF TEACHING-LEARNING







Satisfaction with teaching effectiveness in the following streams





















# Level of satisfaction for the following



















#### **FINAL PROJECT**

















#### **INFRASTRUCTURE**



































#### CAREER GUIDANCE AND PLACEMENT

















#### SKILL DEVELOPMENT





















































## SUPPORT FACILITIES AND THEIR FUNCTIONING











THE BOTTOM LINE











This content is neither created nor endorsed by Google. Report Abuse - Terms of Service - Privacy Policy

# Google Forms