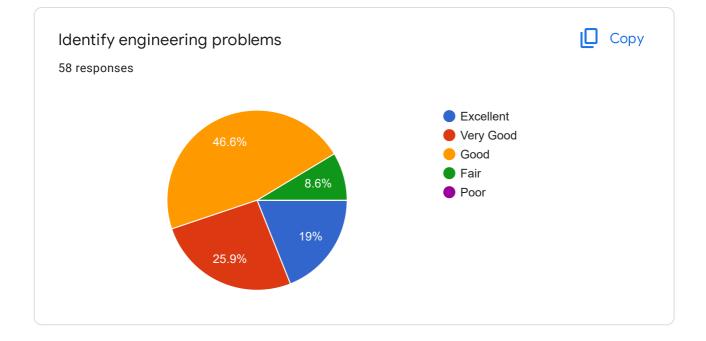

# GRADUATE EXIT SURVEY - Mechanical (Production) Engg - 2017 adm batch

58 responses

Publish analytics

Name
58 responses

Arun as
Al Ameen

Sooraj su

MAHESH J S

Aswin A S

SREEKANTH V

JIJO ANTONY

Madhav Sankar G

Anoop A





































### If Other specify

0 responses

No responses yet for this question.









#### QUALITY OF TEACHING-LEARNING







Satisfaction with teaching effectiveness in the following streams





















# Level of satisfaction for the following



















#### **FINAL PROJECT**

















#### **INFRASTRUCTURE**



































#### CAREER GUIDANCE AND PLACEMENT

















#### SKILL DEVELOPMENT





















































## SUPPORT FACILITIES AND THEIR FUNCTIONING











THE BOTTOM LINE











This content is neither created nor endorsed by Google. Report Abuse - Terms of Service - Privacy Policy

# Google Forms