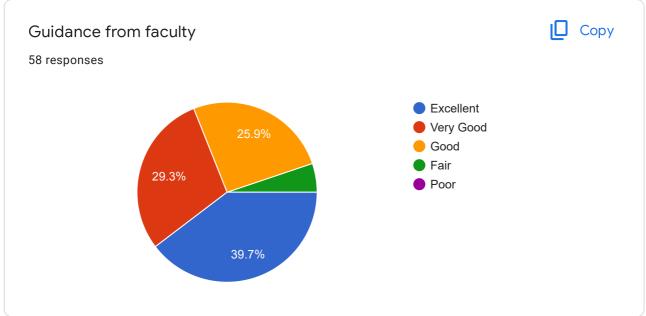

# GRADUATE EXIT SURVEY - Mechanical (Production) Engg - 2017 adm batch

58 responses

Publish analytics

Name
58 responses

Arun as
Al Ameen

Sooraj su

MAHESH J S

Aswin A S

SREEKANTH V

JIJO ANTONY

Madhav Sankar G

Anoop A





































### If Other specify

0 responses

No responses yet for this question.









#### QUALITY OF TEACHING-LEARNING







Satisfaction with teaching effectiveness in the following streams





















# Level of satisfaction for the following



















#### **FINAL PROJECT**

















#### **INFRASTRUCTURE**



































#### CAREER GUIDANCE AND PLACEMENT

















#### SKILL DEVELOPMENT





















































## SUPPORT FACILITIES AND THEIR FUNCTIONING











THE BOTTOM LINE











This content is neither created nor endorsed by Google. Report Abuse - Terms of Service - Privacy Policy

# Google Forms