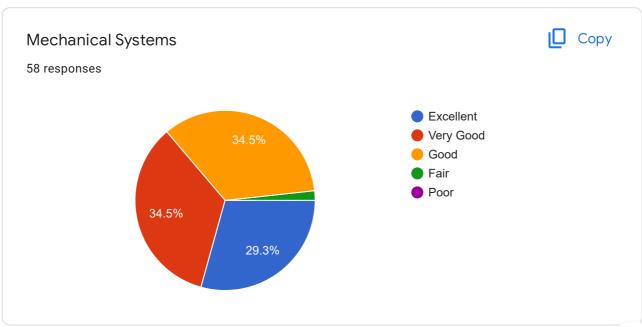

#### QUALITY OF TEACHING-LEARNING

Satisfaction with teaching effectiveness in the following streams