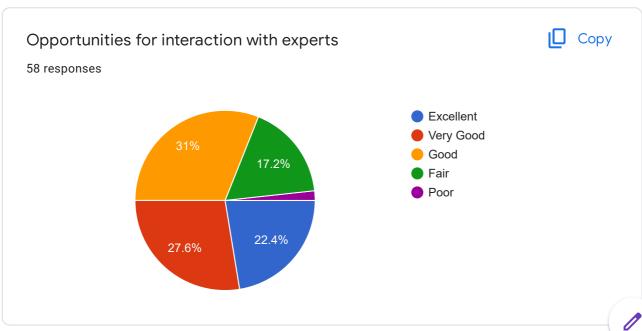

# GRADUATE EXIT SURVEY - Mechanical (Production) Engg - 2017 adm batch

58 responses

Publish analytics

Name
58 responses

Arun as
Al Ameen

Sooraj su

MAHESH J S

Aswin A S

SREEKANTH V

JIJO ANTONY

Madhav Sankar G

Anoop A





































### If Other specify

0 responses

No responses yet for this question.









#### QUALITY OF TEACHING-LEARNING







Satisfaction with teaching effectiveness in the following streams





















# Level of satisfaction for the following



















#### **FINAL PROJECT**

















#### **INFRASTRUCTURE**



































#### CAREER GUIDANCE AND PLACEMENT

















#### SKILL DEVELOPMENT





















































## SUPPORT FACILITIES AND THEIR FUNCTIONING











THE BOTTOM LINE











This content is neither created nor endorsed by Google. Report Abuse - Terms of Service - Privacy Policy

# Google Forms