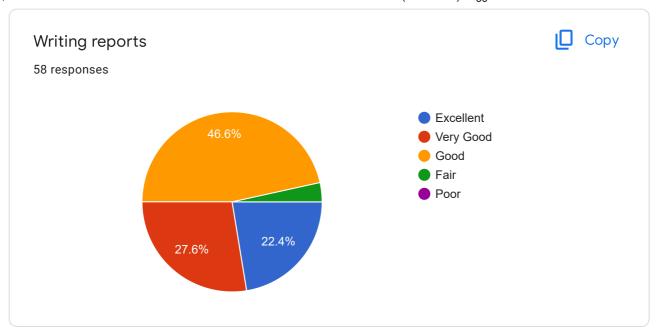

# GRADUATE EXIT SURVEY - Mechanical (Production) Engg - 2017 adm batch

58 responses

Publish analytics

Name
58 responses

Arun as
Al Ameen

Sooraj su

MAHESH J S

Aswin A S

SREEKANTH V

JIJO ANTONY

Madhav Sankar G

Anoop A





































### If Other specify

0 responses

No responses yet for this question.









#### QUALITY OF TEACHING-LEARNING







Satisfaction with teaching effectiveness in the following streams





















# Level of satisfaction for the following



















#### **FINAL PROJECT**

















#### **INFRASTRUCTURE**



































#### CAREER GUIDANCE AND PLACEMENT

















#### SKILL DEVELOPMENT





















































## SUPPORT FACILITIES AND THEIR FUNCTIONING











THE BOTTOM LINE











This content is neither created nor endorsed by Google. Report Abuse - Terms of Service - Privacy Policy

# Google Forms