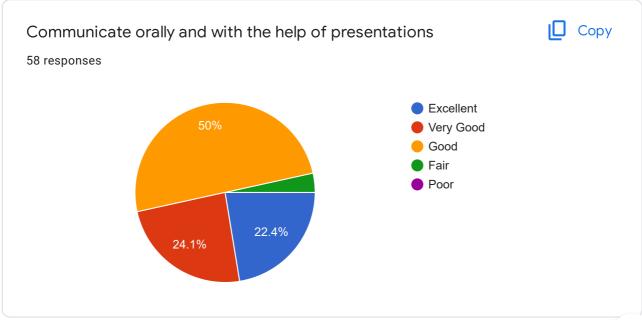

# GRADUATE EXIT SURVEY - Mechanical (Production) Engg - 2017 adm batch

58 responses

Publish analytics

Name
58 responses

Arun as
Al Ameen

Sooraj su

MAHESH J S

Aswin A S

SREEKANTH V

JIJO ANTONY

Madhav Sankar G

Anoop A





































### If Other specify

0 responses

No responses yet for this question.









#### QUALITY OF TEACHING-LEARNING







Satisfaction with teaching effectiveness in the following streams





















# Level of satisfaction for the following



















#### **FINAL PROJECT**

















#### **INFRASTRUCTURE**



































#### CAREER GUIDANCE AND PLACEMENT

















#### SKILL DEVELOPMENT





















































## SUPPORT FACILITIES AND THEIR FUNCTIONING











THE BOTTOM LINE











This content is neither created nor endorsed by Google. Report Abuse - Terms of Service - Privacy Policy

# Google Forms