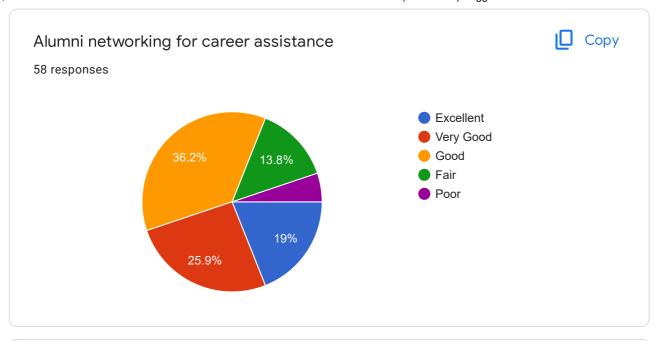

# GRADUATE EXIT SURVEY - Mechanical (Production) Engg - 2017 adm batch

58 responses

Publish analytics

Name
58 responses

Arun as
Al Ameen

Sooraj su

MAHESH J S

Aswin A S

SREEKANTH V

JIJO ANTONY

Madhav Sankar G

Anoop A





































### If Other specify

0 responses

No responses yet for this question.









#### QUALITY OF TEACHING-LEARNING







Satisfaction with teaching effectiveness in the following streams





















# Level of satisfaction for the following



















#### **FINAL PROJECT**

















#### **INFRASTRUCTURE**



































#### CAREER GUIDANCE AND PLACEMENT

















#### SKILL DEVELOPMENT





















































## SUPPORT FACILITIES AND THEIR FUNCTIONING











THE BOTTOM LINE











This content is neither created nor endorsed by Google. Report Abuse - Terms of Service - Privacy Policy

# Google Forms