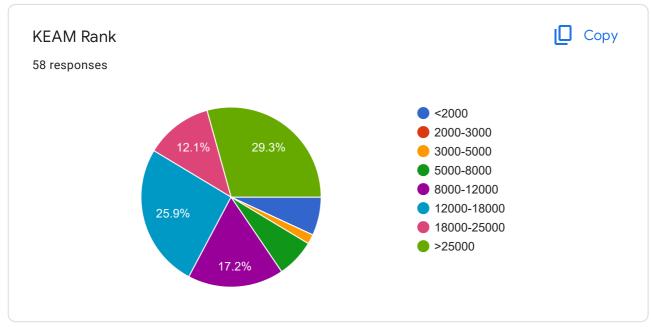

# GRADUATE EXIT SURVEY - Mechanical (Production) Engg - 2017 adm batch

58 responses

Publish analytics

Name
58 responses

Arun as
Al Ameen

Sooraj su

MAHESH J S

Aswin A S

SREEKANTH V

JIJO ANTONY

Madhav Sankar G

Anoop A





































### If Other specify

0 responses

No responses yet for this question.









#### QUALITY OF TEACHING-LEARNING







Satisfaction with teaching effectiveness in the following streams





















# Level of satisfaction for the following



















#### **FINAL PROJECT**

















#### **INFRASTRUCTURE**



































#### CAREER GUIDANCE AND PLACEMENT

















#### SKILL DEVELOPMENT





















































## SUPPORT FACILITIES AND THEIR FUNCTIONING











THE BOTTOM LINE











This content is neither created nor endorsed by Google. Report Abuse - Terms of Service - Privacy Policy

# Google Forms