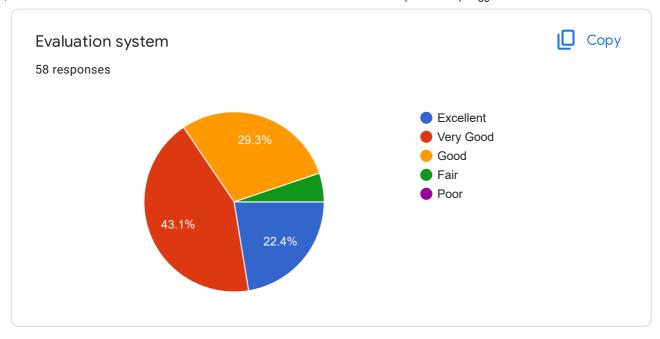

# GRADUATE EXIT SURVEY - Mechanical (Production) Engg - 2017 adm batch

58 responses

Publish analytics

Name
58 responses

Arun as
Al Ameen

Sooraj su

MAHESH J S

Aswin A S

SREEKANTH V

JIJO ANTONY

Madhav Sankar G

Anoop A





































### If Other specify

0 responses

No responses yet for this question.









#### QUALITY OF TEACHING-LEARNING







Satisfaction with teaching effectiveness in the following streams





















# Level of satisfaction for the following



















#### **FINAL PROJECT**

















#### **INFRASTRUCTURE**



































#### CAREER GUIDANCE AND PLACEMENT

















#### SKILL DEVELOPMENT





















































## SUPPORT FACILITIES AND THEIR FUNCTIONING











THE BOTTOM LINE











This content is neither created nor endorsed by Google. Report Abuse - Terms of Service - Privacy Policy

# Google Forms