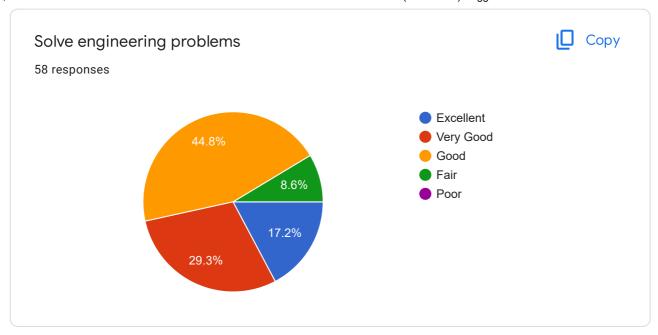

# GRADUATE EXIT SURVEY - Mechanical (Production) Engg - 2017 adm batch

58 responses

Publish analytics

Name
58 responses

Arun as
Al Ameen

Sooraj su

MAHESH J S

Aswin A S

SREEKANTH V

JIJO ANTONY

Madhav Sankar G

Anoop A





































### If Other specify

0 responses

No responses yet for this question.









#### QUALITY OF TEACHING-LEARNING







Satisfaction with teaching effectiveness in the following streams





















# Level of satisfaction for the following



















#### **FINAL PROJECT**

















#### **INFRASTRUCTURE**



































#### CAREER GUIDANCE AND PLACEMENT

















#### SKILL DEVELOPMENT





















































## SUPPORT FACILITIES AND THEIR FUNCTIONING











THE BOTTOM LINE











This content is neither created nor endorsed by Google. Report Abuse - Terms of Service - Privacy Policy

# Google Forms