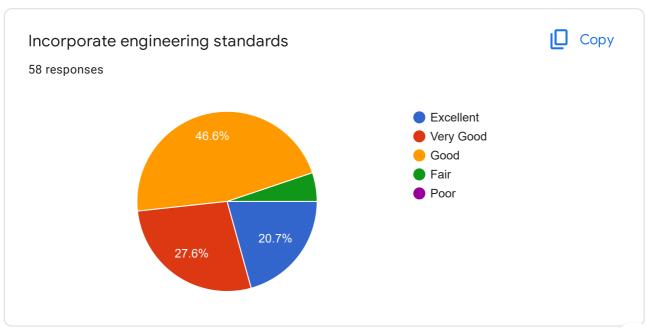

# GRADUATE EXIT SURVEY - Mechanical (Production) Engg - 2017 adm batch

58 responses

Publish analytics

Name
58 responses

Arun as
Al Ameen

Sooraj su

MAHESH J S

Aswin A S

SREEKANTH V

JIJO ANTONY

Madhav Sankar G

Anoop A





































### If Other specify

0 responses

No responses yet for this question.









#### QUALITY OF TEACHING-LEARNING







Satisfaction with teaching effectiveness in the following streams





















# Level of satisfaction for the following



















#### **FINAL PROJECT**

















#### **INFRASTRUCTURE**



































#### CAREER GUIDANCE AND PLACEMENT

















#### SKILL DEVELOPMENT





















































## SUPPORT FACILITIES AND THEIR FUNCTIONING











THE BOTTOM LINE











This content is neither created nor endorsed by Google. Report Abuse - Terms of Service - Privacy Policy

# Google Forms