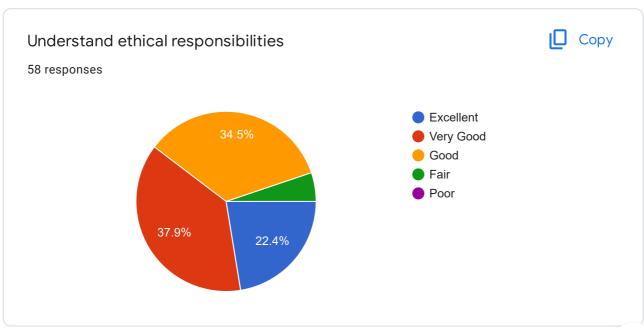

# GRADUATE EXIT SURVEY - Mechanical (Production) Engg - 2017 adm batch

58 responses

Publish analytics

Name
58 responses

Arun as
Al Ameen

Sooraj su

MAHESH J S

Aswin A S

SREEKANTH V

JIJO ANTONY

Madhav Sankar G

Anoop A





































### If Other specify

0 responses

No responses yet for this question.









#### QUALITY OF TEACHING-LEARNING







Satisfaction with teaching effectiveness in the following streams





















# Level of satisfaction for the following



















#### **FINAL PROJECT**

















#### **INFRASTRUCTURE**



































#### CAREER GUIDANCE AND PLACEMENT

















#### SKILL DEVELOPMENT





















































## SUPPORT FACILITIES AND THEIR FUNCTIONING











THE BOTTOM LINE











This content is neither created nor endorsed by Google. Report Abuse - Terms of Service - Privacy Policy

# Google Forms