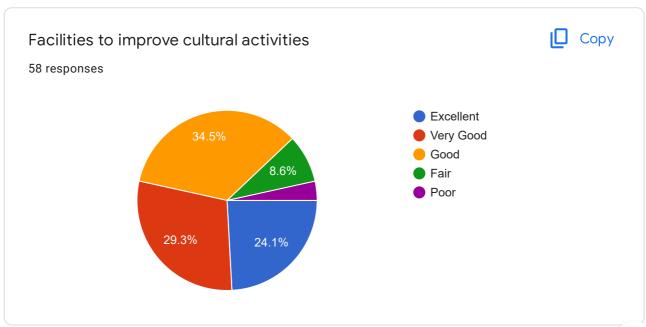

# GRADUATE EXIT SURVEY - Mechanical (Production) Engg - 2017 adm batch

58 responses

Publish analytics

Name
58 responses

Arun as
Al Ameen

Sooraj su

MAHESH J S

Aswin A S

SREEKANTH V

JIJO ANTONY

Madhav Sankar G

Anoop A





































### If Other specify

0 responses

No responses yet for this question.









#### QUALITY OF TEACHING-LEARNING







Satisfaction with teaching effectiveness in the following streams





















# Level of satisfaction for the following



















#### **FINAL PROJECT**

















#### **INFRASTRUCTURE**



































#### CAREER GUIDANCE AND PLACEMENT

















#### SKILL DEVELOPMENT





















































## SUPPORT FACILITIES AND THEIR FUNCTIONING











THE BOTTOM LINE











This content is neither created nor endorsed by Google. Report Abuse - Terms of Service - Privacy Policy

# Google Forms