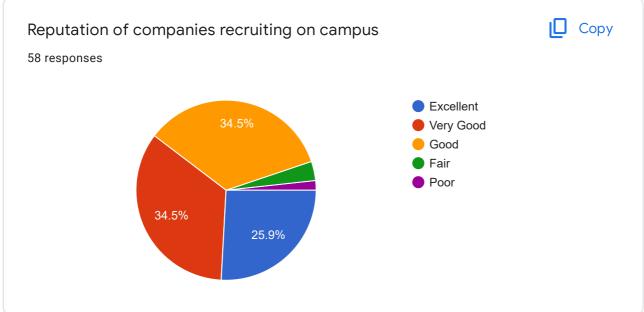

# GRADUATE EXIT SURVEY - Mechanical (Production) Engg - 2017 adm batch

58 responses

Publish analytics

Name
58 responses

Arun as
Al Ameen

Sooraj su

MAHESH J S

Aswin A S

SREEKANTH V

JIJO ANTONY

Madhav Sankar G

Anoop A





































### If Other specify

0 responses

No responses yet for this question.









#### QUALITY OF TEACHING-LEARNING







Satisfaction with teaching effectiveness in the following streams





















# Level of satisfaction for the following



















#### **FINAL PROJECT**

















#### **INFRASTRUCTURE**



































#### CAREER GUIDANCE AND PLACEMENT

















#### SKILL DEVELOPMENT





















































## SUPPORT FACILITIES AND THEIR FUNCTIONING











THE BOTTOM LINE











This content is neither created nor endorsed by Google. Report Abuse - Terms of Service - Privacy Policy

# Google Forms