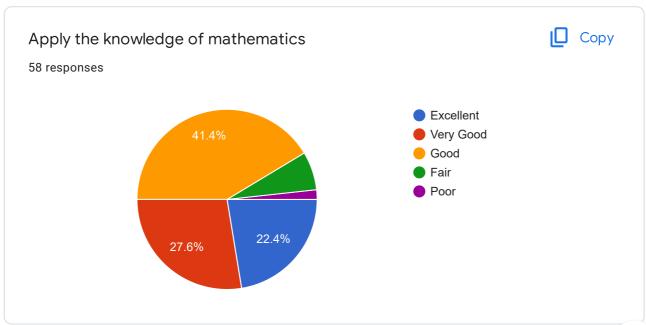

#### QUALITY OF TEACHING-LEARNING

Satisfaction with teaching effectiveness in the following streams