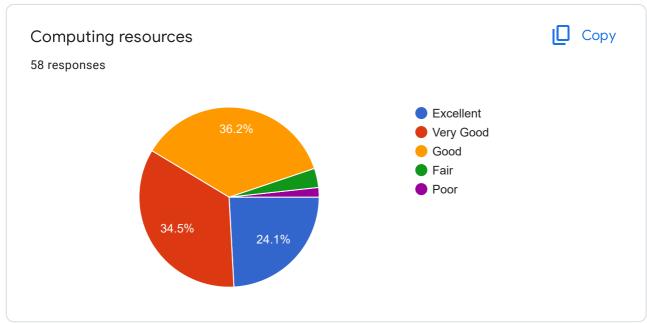

# GRADUATE EXIT SURVEY - Mechanical (Production) Engg - 2017 adm batch

58 responses

Publish analytics

Name
58 responses

Arun as
Al Ameen

Sooraj su

MAHESH J S

Aswin A S

SREEKANTH V

JIJO ANTONY

Madhav Sankar G

Anoop A





































### If Other specify

0 responses

No responses yet for this question.









#### QUALITY OF TEACHING-LEARNING







Satisfaction with teaching effectiveness in the following streams





















# Level of satisfaction for the following



















#### **FINAL PROJECT**

















#### **INFRASTRUCTURE**



































#### CAREER GUIDANCE AND PLACEMENT

















#### SKILL DEVELOPMENT





















































## SUPPORT FACILITIES AND THEIR FUNCTIONING











THE BOTTOM LINE











This content is neither created nor endorsed by Google. Report Abuse - Terms of Service - Privacy Policy

# Google Forms