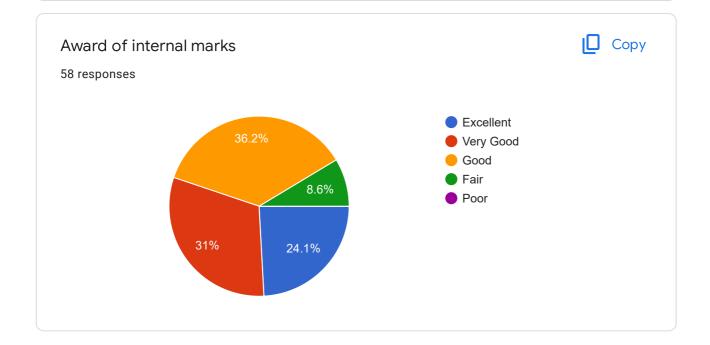

#### QUALITY OF TEACHING-LEARNING

Satisfaction with teaching effectiveness in the following streams