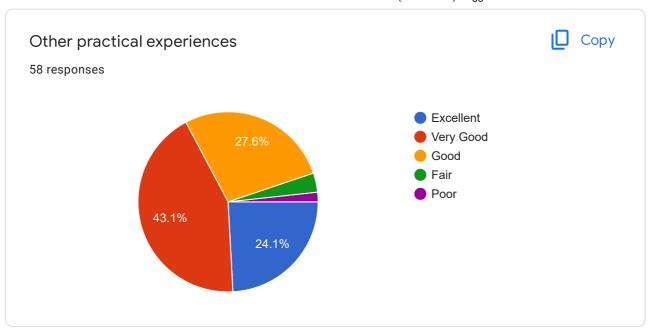

# GRADUATE EXIT SURVEY - Mechanical (Production) Engg - 2017 adm batch

58 responses

Publish analytics

Name
58 responses

Arun as
Al Ameen

Sooraj su

MAHESH J S

Aswin A S

SREEKANTH V

JIJO ANTONY

Madhav Sankar G

Anoop A





































### If Other specify

0 responses

No responses yet for this question.









#### QUALITY OF TEACHING-LEARNING







Satisfaction with teaching effectiveness in the following streams





















# Level of satisfaction for the following



















#### **FINAL PROJECT**

















#### **INFRASTRUCTURE**



































#### CAREER GUIDANCE AND PLACEMENT

















#### SKILL DEVELOPMENT





















































## SUPPORT FACILITIES AND THEIR FUNCTIONING











THE BOTTOM LINE











This content is neither created nor endorsed by Google. Report Abuse - Terms of Service - Privacy Policy

# Google Forms