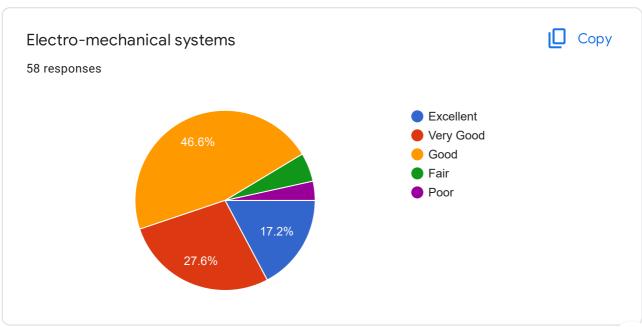

#### QUALITY OF TEACHING-LEARNING

Satisfaction with teaching effectiveness in the following streams