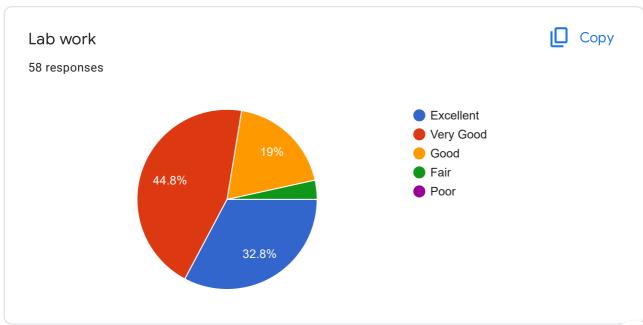

#### QUALITY OF TEACHING-LEARNING

Satisfaction with teaching effectiveness in the following streams