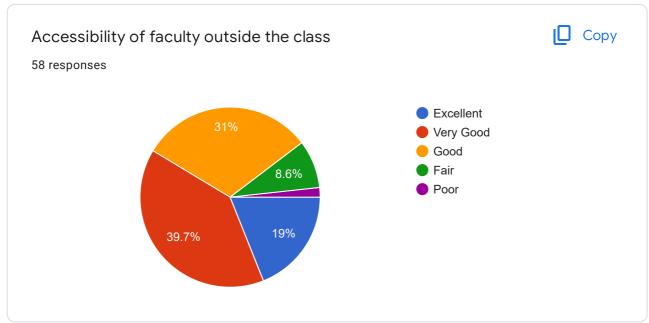

# GRADUATE EXIT SURVEY - Mechanical (Production) Engg - 2017 adm batch

58 responses

Publish analytics

Name
58 responses

Arun as
Al Ameen

Sooraj su

MAHESH J S

Aswin A S

SREEKANTH V

JIJO ANTONY

Madhav Sankar G

Anoop A





































### If Other specify

0 responses

No responses yet for this question.









#### QUALITY OF TEACHING-LEARNING







Satisfaction with teaching effectiveness in the following streams





















# Level of satisfaction for the following



















#### **FINAL PROJECT**

















#### **INFRASTRUCTURE**



































#### CAREER GUIDANCE AND PLACEMENT

















#### SKILL DEVELOPMENT





















































## SUPPORT FACILITIES AND THEIR FUNCTIONING











THE BOTTOM LINE











This content is neither created nor endorsed by Google. Report Abuse - Terms of Service - Privacy Policy

# Google Forms