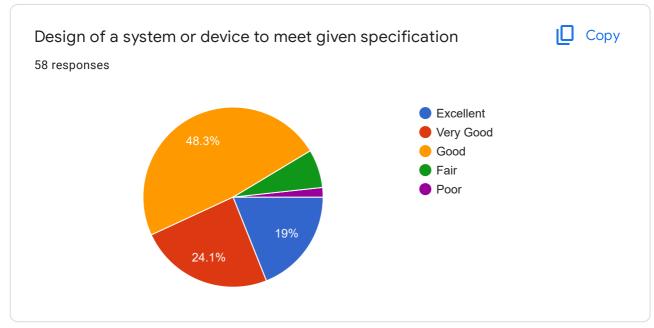

# GRADUATE EXIT SURVEY - Mechanical (Production) Engg - 2017 adm batch

58 responses

Publish analytics

Name
58 responses

Arun as
Al Ameen

Sooraj su

MAHESH J S

Aswin A S

SREEKANTH V

JIJO ANTONY

Madhav Sankar G

Anoop A





































### If Other specify

0 responses

No responses yet for this question.









#### QUALITY OF TEACHING-LEARNING







Satisfaction with teaching effectiveness in the following streams





















# Level of satisfaction for the following



















#### **FINAL PROJECT**

















#### **INFRASTRUCTURE**



































#### CAREER GUIDANCE AND PLACEMENT

















#### SKILL DEVELOPMENT





















































## SUPPORT FACILITIES AND THEIR FUNCTIONING











THE BOTTOM LINE











This content is neither created nor endorsed by Google. Report Abuse - Terms of Service - Privacy Policy

# Google Forms