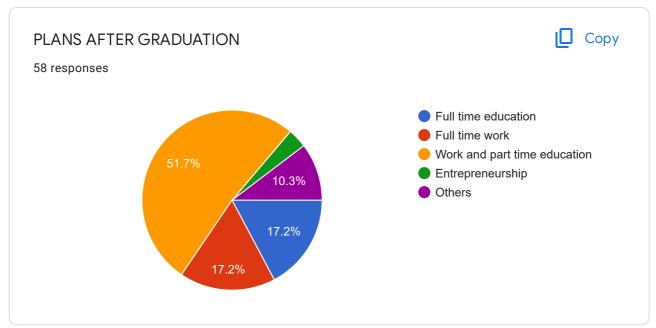

# GRADUATE EXIT SURVEY - Mechanical (Production) Engg - 2017 adm batch

58 responses

Publish analytics

Name
58 responses

Arun as
Al Ameen

Sooraj su

MAHESH J S

Aswin A S

SREEKANTH V

JIJO ANTONY

Madhav Sankar G

Anoop A





































### If Other specify

0 responses

No responses yet for this question.









#### QUALITY OF TEACHING-LEARNING







Satisfaction with teaching effectiveness in the following streams





















# Level of satisfaction for the following



















#### **FINAL PROJECT**

















#### **INFRASTRUCTURE**



































#### CAREER GUIDANCE AND PLACEMENT

















#### SKILL DEVELOPMENT





















































## SUPPORT FACILITIES AND THEIR FUNCTIONING











THE BOTTOM LINE











This content is neither created nor endorsed by Google. Report Abuse - Terms of Service - Privacy Policy

# Google Forms