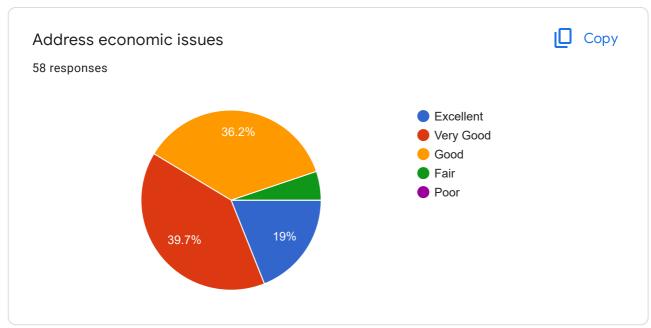

# GRADUATE EXIT SURVEY - Mechanical (Production) Engg - 2017 adm batch

58 responses

Publish analytics

Name
58 responses

Arun as
Al Ameen

Sooraj su

MAHESH J S

Aswin A S

SREEKANTH V

JIJO ANTONY

Madhav Sankar G

Anoop A





































### If Other specify

0 responses

No responses yet for this question.









#### QUALITY OF TEACHING-LEARNING







Satisfaction with teaching effectiveness in the following streams





















# Level of satisfaction for the following



















#### **FINAL PROJECT**

















#### **INFRASTRUCTURE**



































#### CAREER GUIDANCE AND PLACEMENT

















#### SKILL DEVELOPMENT





















































## SUPPORT FACILITIES AND THEIR FUNCTIONING











THE BOTTOM LINE











This content is neither created nor endorsed by Google. Report Abuse - Terms of Service - Privacy Policy

# Google Forms