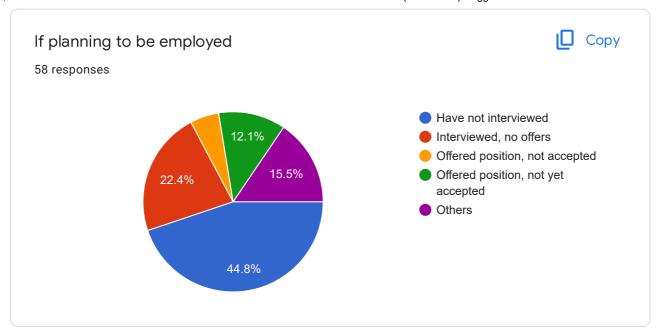

# GRADUATE EXIT SURVEY - Mechanical (Production) Engg - 2017 adm batch

58 responses

Publish analytics

Name
58 responses

Arun as
Al Ameen

Sooraj su

MAHESH J S

Aswin A S

SREEKANTH V

JIJO ANTONY

Madhav Sankar G

Anoop A





































### If Other specify

0 responses

No responses yet for this question.









#### QUALITY OF TEACHING-LEARNING







Satisfaction with teaching effectiveness in the following streams





















# Level of satisfaction for the following



















#### **FINAL PROJECT**

















#### **INFRASTRUCTURE**



































#### CAREER GUIDANCE AND PLACEMENT

















#### SKILL DEVELOPMENT





















































## SUPPORT FACILITIES AND THEIR FUNCTIONING











THE BOTTOM LINE











This content is neither created nor endorsed by Google. Report Abuse - Terms of Service - Privacy Policy

# Google Forms