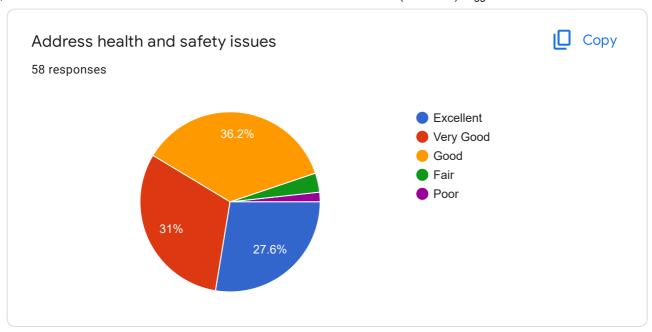

# GRADUATE EXIT SURVEY - Mechanical (Production) Engg - 2017 adm batch

58 responses

Publish analytics

Name
58 responses

Arun as
Al Ameen

Sooraj su

MAHESH J S

Aswin A S

SREEKANTH V

JIJO ANTONY

Madhav Sankar G

Anoop A





































### If Other specify

0 responses

No responses yet for this question.









#### QUALITY OF TEACHING-LEARNING







Satisfaction with teaching effectiveness in the following streams





















# Level of satisfaction for the following



















#### **FINAL PROJECT**

















#### **INFRASTRUCTURE**



































#### CAREER GUIDANCE AND PLACEMENT

















#### SKILL DEVELOPMENT





















































## SUPPORT FACILITIES AND THEIR FUNCTIONING











THE BOTTOM LINE











This content is neither created nor endorsed by Google. Report Abuse - Terms of Service - Privacy Policy

# Google Forms