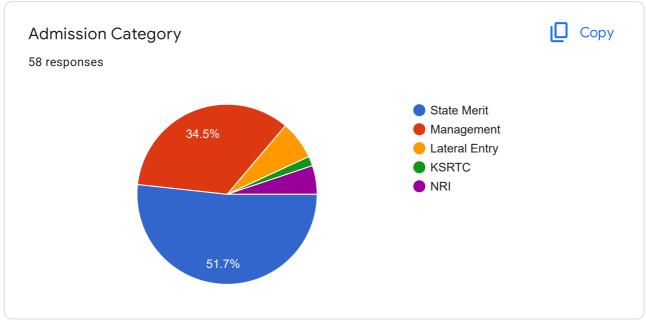

# GRADUATE EXIT SURVEY - Mechanical (Production) Engg - 2017 adm batch

58 responses

Publish analytics

Name
58 responses

Arun as
Al Ameen

Sooraj su

MAHESH J S

Aswin A S

SREEKANTH V

JIJO ANTONY

Madhav Sankar G

Anoop A





































### If Other specify

0 responses

No responses yet for this question.









#### QUALITY OF TEACHING-LEARNING







Satisfaction with teaching effectiveness in the following streams





















# Level of satisfaction for the following



















#### **FINAL PROJECT**

















#### **INFRASTRUCTURE**



































#### CAREER GUIDANCE AND PLACEMENT

















#### SKILL DEVELOPMENT





















































## SUPPORT FACILITIES AND THEIR FUNCTIONING











THE BOTTOM LINE











This content is neither created nor endorsed by Google. Report Abuse - Terms of Service - Privacy Policy

# Google Forms