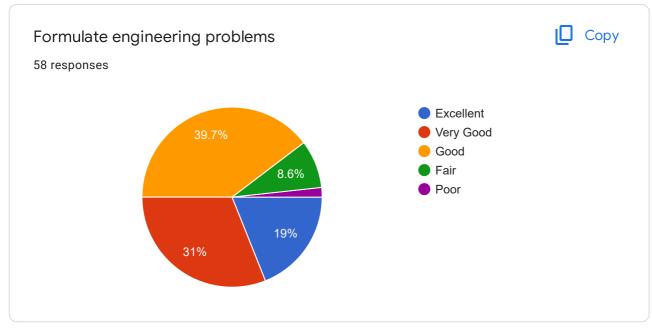

#### QUALITY OF TEACHING-LEARNING

Satisfaction with teaching effectiveness in the following streams