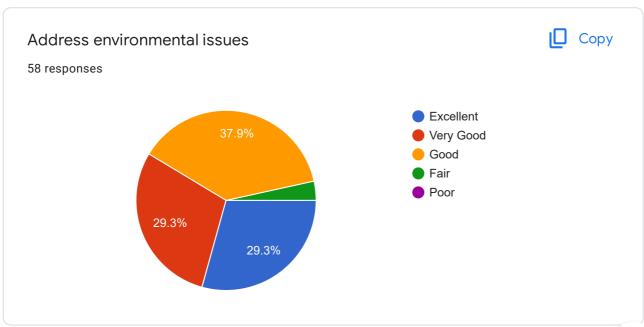

# GRADUATE EXIT SURVEY - Mechanical (Production) Engg - 2017 adm batch

58 responses

Publish analytics

Name
58 responses

Arun as
Al Ameen

Sooraj su

MAHESH J S

Aswin A S

SREEKANTH V

JIJO ANTONY

Madhav Sankar G

Anoop A





































### If Other specify

0 responses

No responses yet for this question.









#### QUALITY OF TEACHING-LEARNING







Satisfaction with teaching effectiveness in the following streams





















# Level of satisfaction for the following



















#### **FINAL PROJECT**

















#### **INFRASTRUCTURE**



































#### CAREER GUIDANCE AND PLACEMENT

















#### SKILL DEVELOPMENT





















































## SUPPORT FACILITIES AND THEIR FUNCTIONING











THE BOTTOM LINE











This content is neither created nor endorsed by Google. Report Abuse - Terms of Service - Privacy Policy

# Google Forms