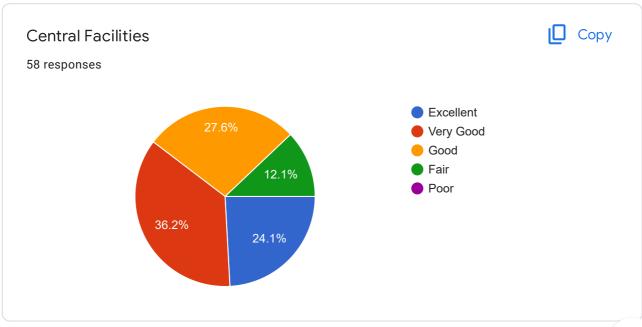

# GRADUATE EXIT SURVEY - Mechanical (Production) Engg - 2017 adm batch

58 responses

Publish analytics

Name
58 responses

Arun as
Al Ameen

Sooraj su

MAHESH J S

Aswin A S

SREEKANTH V

JIJO ANTONY

Madhav Sankar G

Anoop A





































### If Other specify

0 responses

No responses yet for this question.









#### QUALITY OF TEACHING-LEARNING







Satisfaction with teaching effectiveness in the following streams





















# Level of satisfaction for the following



















#### **FINAL PROJECT**

















#### **INFRASTRUCTURE**



































#### CAREER GUIDANCE AND PLACEMENT

















#### SKILL DEVELOPMENT





















































## SUPPORT FACILITIES AND THEIR FUNCTIONING











THE BOTTOM LINE











This content is neither created nor endorsed by Google. Report Abuse - Terms of Service - Privacy Policy

# Google Forms